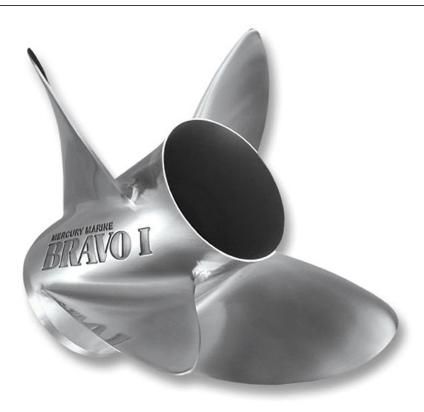

### Description

Mercury Racing propeller specialists have enhanced the performance of the four-blade **Bravo** Ipropeller to strategic Lab Finishing specifications for maximum performance. Lab Finishing Technicians lab finish these popular Bravo One, X, XR and Sport Master sterndrive and Verado propellers by thinning propeller blade surfaces in specific areas, modifying the leading and trailing edges and balancing the propeller all for maximum efficiency. The propellers provide top performance in a variety of performance boat applications.

Phone: 0350227596

Email: admin@baldwinboats.com.au

Website: https://www.baldwinboats.com.au

19 Etiwanda Ave Mildura VIC 3500

The Mercury Racing Lab Finished Bravo I propeller offers great planing performance, excellent mid-range speeds and awesome top end speeds, The Bravo I propellers are designed for Cats and step bottom and center console boats looking for the ultimate top end speeds and are available in LH and RH rotations with one-inch incremental pitch sizes, ranging from 22" to 36".

**SPECIFICATIONS** 

Diameter 15 1/4"

Pitch 22" - 36"

Rotation LH & amp; RH

Finish Lab

APPLICATIONSDesigned to run 60+ MPH with medium bow liftFor 300 - 600 HP sterndrive vee, stepped bottom vee & air entrapment hulls