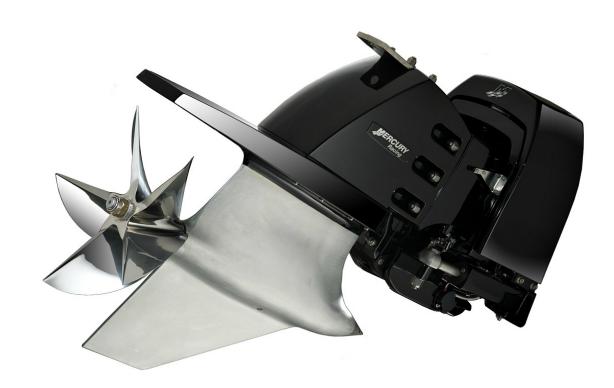

### Description

Mercury NXT6 SSMFEATURESSwept-back skeg design.Innovative dry-sump lubrication system uses one-fifth the quantity of gear oil used in previous models.Comes standard with the 1100. Available as an option with the 525 EFI, 600 SCi,EU662 SCi, and 700 SCi engine packages.Upper gear housing allows for quick change of gear ratios.Large, heavy-duty universal joint and driveshaft.Forged lower-unit gears provide greater strength.Input rated up to 1160 foot-pounds of torque.Hydraulic power steering cylinders are designed into the drive unit.