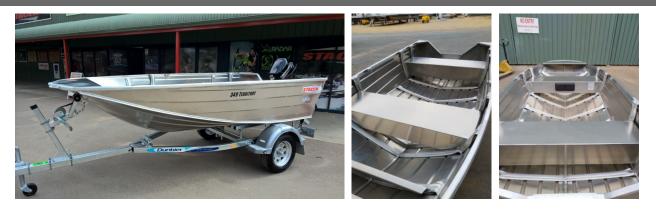

# Stacer 349 Territory Striker

Package Price\$12,990

### Description

The small but mighty 349 Territory Striker is incredibly lightweight and features welded seats and a steep deadrise for soft riding. Its size makes it the perfect travelling companion and a no fuss option for weekend trips

2022 Stacer 349 Territory S/S

- Mercury 15 MH EFI Motor
- Dunbier Sports Trailer
- 2 Baldwin Boat Seats with Base & Insert
- Low Carpet Floor
- Carpeted Fuel/Battery Rack
- Glove Box
- Anchor Gusset
- Motor Support Bracket
- Trailer Tie Downs
- Inland Safety Pack
- 12M Vic Rego