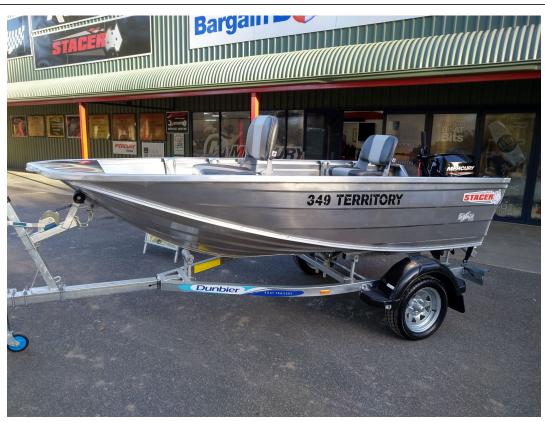

# Stacer 349 Territory Striker

Package Price\$12,990

### Description

The small but mighty 349 Territory Striker is incredibly lightweight and features welded seats and a steep deadrise for soft riding. Its size makes it the perfect travelling companion and a no fuss option for weekend trips

2022 Stacer 349 Territory S/S

- Mercury 15 MH EFI Motor
- Dunbier Sports Trailer
- 2 Baldwin Boat Seats with Base & Insert
- Low Carpet Floor
- Carpeted Fuel/Battery Rack
- Glove Box
- Anchor Gusset
- Motor Support Bracket
- Trailer Tie Downs
- Inland Safety Pack
- 12M Vic Rego